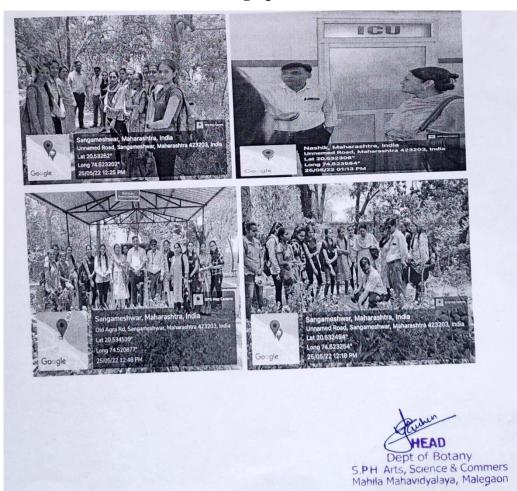

#### **Educational Tour Report**

On 25 May 2022 Dept of Botany organized one day visit for TYBSc. in Assayer Hospital(Mansoora) Chandanpuri Malegaon Dist. Nasik. In that college we were visiting in the Assayer hospital. Dr Taufique Ahmed was given the knowledge of the hospital, patent, ICU etc. After the students were visiting in Assayer Hospital Mohammed Sajid and Dr. Vaseem Ahmed was guide our students regarding the Fees. If the patient is admitted then they provide the 2 time meal and less charges the patient.

There were heart patient in ICU unit Kidney patient and so many other patients. There were welequibedlab and Unani Medicine in Hospital. All the Staff members of Botany Dr. Ansari Ziya, Dr. Jadhav D.G., Dr. Patil Yogita were present along with the students.