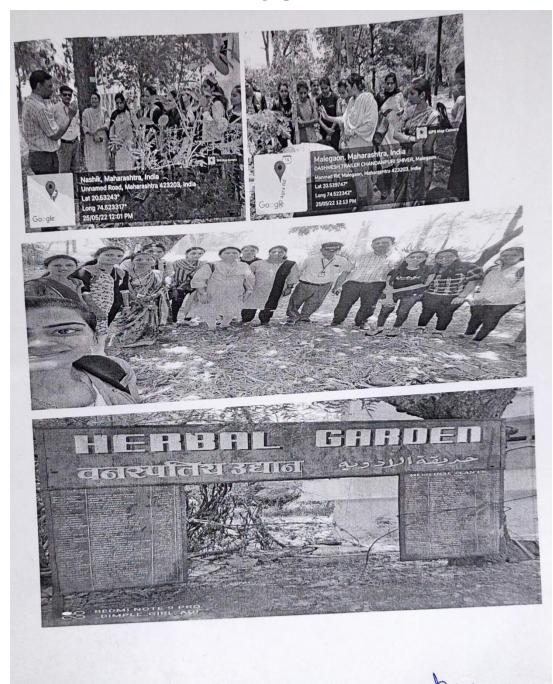

### **Educational Tour Report**

On 25 May 2022 Dept of Botany organized one day visit for TYBsc in Dept. of Medicine and Dept. ofPharmacognosyMahammmadiyaTibbiya College Malegaon Dist. Nasik. In that college we were visiting in the Garden. The Herbal Herbal Garden having thousands Medicinalplants. Thereare Tinosporacordifolia, Aloe vera, Santallum Catharanthusroseus, Adathodavesica, Azadirectaindica, album, Curcumalonga, Euphorbiasps, CannabissativaGlycyrrhizaglabr Tinosporacordifolia, Mimosapudica, Cactusspecies, Phyllanthusemblica, Terminaliachebula, TerminaliaEuphorbiaantiquorum, Jasminumsambac, Cissusquadrangularis, Bryophyllumpinnatum, Digitalis purpureaand so many other plants are cultivated.

All the Staff members of Botany Dr.Ansari Ziya, Dr.Jadhav D.G., Dr. Patil Yogita are present along with the students.

Dept of Botany
S.P.H. Arts, Science & Commers
Mahila Mahavidyalaya, Malegaon

(Dr. Ujjwala S. Deore) PRINCIPAL S.P.H. Mahila Mahavidyalaya Malegaon Camp-423 105 (Nashik)